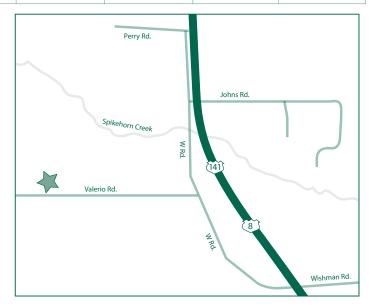

Swanson's Evergreen Nursery W7484 Valerio Road

liable should causes beyond our control occur - such as flood, fire, frost,

hail or inventory error. Shipping season is approximately April 10 through
May 10. Please call to arrange delivery date. Shipping figured at time of shipmentpaid by customer. Pease call for estimates. If you are exempt from paying Wisconsin

- \*\* 500 rate has to be of the same specie Orders 10,000 or more earn a 20 cent discount per tree.
- \* Swanson Balsam Fir #1 is from improved Balsam Fir Orchard Seed.

Trees need to be picked up by appointment at W7484 Valerio Road, Niagara, WI 54151